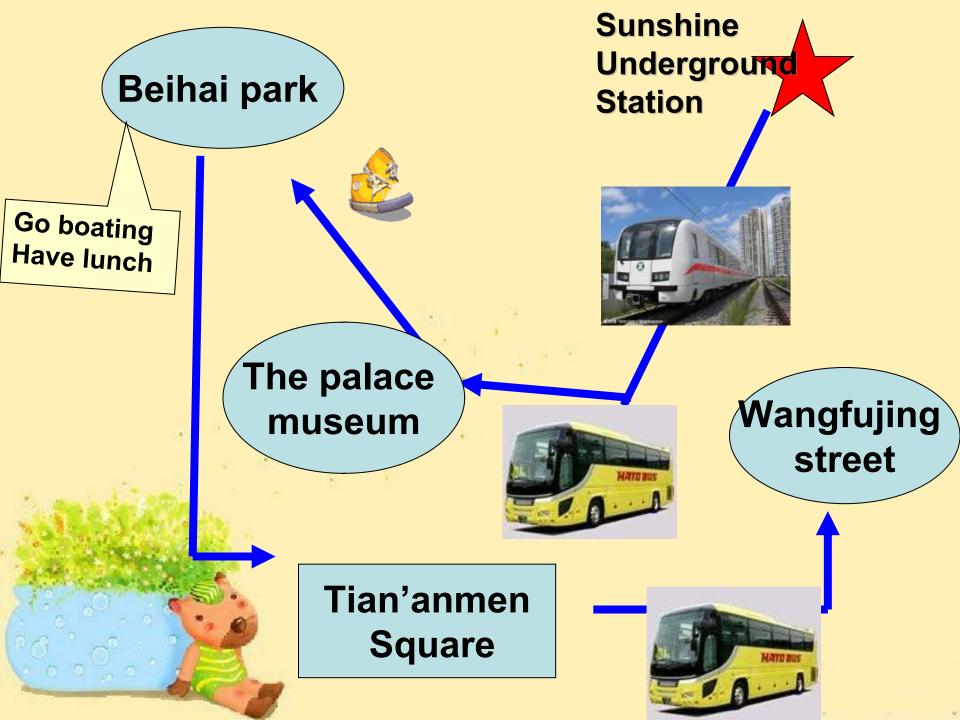

## Let's Read Kitty and Daniel's Plan and answer:

| Time                 | Place                              | Activity                                                                                                                                         |
|----------------------|------------------------------------|--------------------------------------------------------------------------------------------------------------------------------------------------|
| 7:00a.m              | Sunshine<br>Underground<br>Station | Meet everyone take the underground to the centre of Beijing                                                                                      |
| 8:00a.m              | the centre of<br>Beijing           | Take the bus to The Palace Museum                                                                                                                |
| 8:30a.m-<br>11:00a.m | The Palace<br>Museum               | visit the museum walk to Beihai Park                                                                                                             |
| 11:10a.m-<br>1:00p.m | Beihai Park                        | Go boating Have lunch Take the bus to Tian'anmen Square                                                                                          |
| 1:30p.m-<br>4:30p.m  | Tian'anmen<br>Square               | See the Monument to the People's Heroes Visit The People's Great Hall See the biggest city square in the world Take the bus to Wangfujing Street |
| 4:45p.m-<br>6:00p.m  | Wangfujing<br>Street               | Go shopping take the bus to Beijing underground station                                                                                          |
| 6:30p.m              | Beijing<br>Underground<br>Station  | Go back to Sunshine Town by underground                                                                                                          |

## **Complete the letter**

**1st November** 

**Dear classmates** 

Beihai Park, Tian'anmen

Square and Wangfujing Street on Saturday, 6th

November.

This is the plan for the day:

We will meet at \_\_\_\_ a.m. at Sunshine Underground

Station . We will then take the underground to

the centre of Beijing and change to the bus.

We will take the bus all the way to the Palace Museum. It will take about 30 minutes. Next, we will go to Beihai Park at 11a.m. to go boating \_. We will be there for about <u>two</u> hours and we can have **lunch** there. After lunch, we will go to Tian'anmen Square . We will then see the square, the Monument to the People's Heroes and the People's Great Hall. We will leave at 4.30 p.m. and go shopping in Wangfujing Street . At 6.30 P.m., we will go back to Sunshine Town by underground.

The cost is about ¥50 per person.

We will make it a really fun day for everyone. If you want to come, please let us know as soon as possible. We hope you can join us.

**Best wishes** 