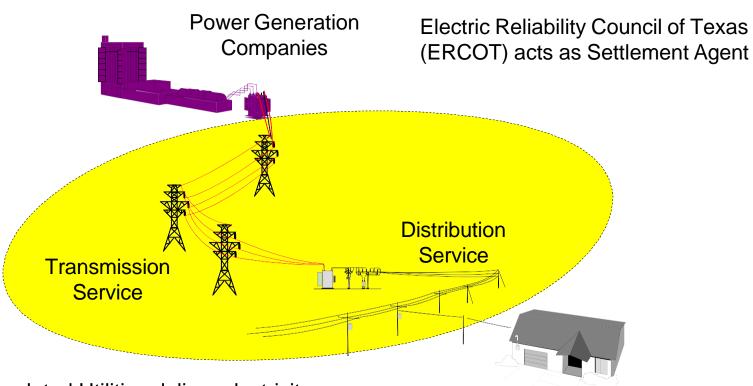

## Texas Competitive Electricity Market

Regulated Utilities deliver electricity Trans/Dist. Service Providers (TDSP)

Retail Electric Providers sell to enduse consumers (REP) 以上内容仅为本文档的试下载部分,为可阅读页数的一半内容。如要下载或阅读全文,请访问: <a href="https://d.book118.com/63800406001">https://d.book118.com/63800406001</a> 3006042