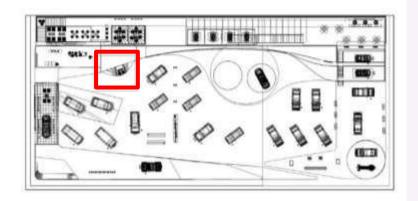

# Shanghai Auto Show Design

GAC FCA / SHANGHAI

**BIRDS EYE VIEW** 

Backlighted White finish 白色发光

AREA OF DETAIL