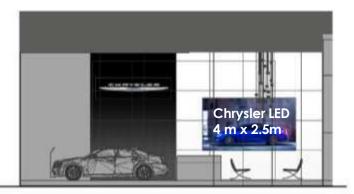

# View at Chrysler & Dodge Brands

Clear Glass 白玻璃 Chrysler LED 4 m x 2.5m

White Semi Gloss Finish 白色亮面处理

Dodge LED 4m x 2.5m

Light Grey Semi Gloss Finish 浅灰色半哑光处

Black Semi Gloss HPL Floor Finish 黑色半哑光处理地面 Illuminated LOGO CEILING 顶部灯箱天花

# **Chrysler LED**

4 m x 2.5m