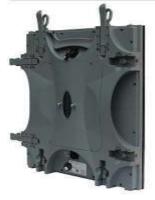

# **UNILUMIN 2.5MM**

| Resolution         | 192 x 192            |
|--------------------|----------------------|
| Weight per tile    | 12.1 kg/tile         |
| Weight per m2      | 52.52 kg/m2          |
| Module size - mm   | 480 x 480 x 88.24    |
| Module size - Inch | 18.90 x 18.90 x 3.47 |

EACH TILE IS 480mm X 480mm 6 X 18 = 2.880m X 8.64m

1 X 3 RATIO