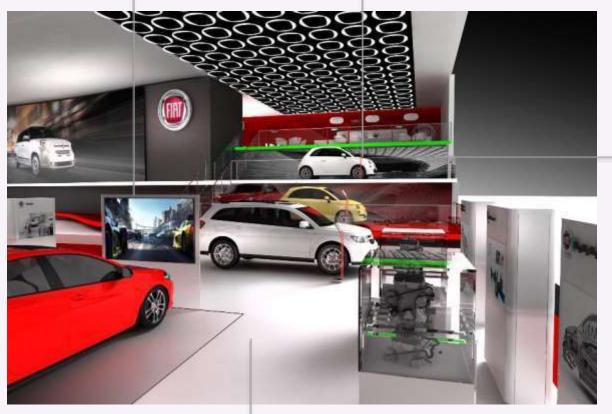

IEW** 











Backlighted White finish 白色发光

AREA OF DETAIL



# View at Chrysler & Dodge Brands

Clear Glass 白玻璃 Chrysler LED 4 m x 2.5m

White Semi Gloss Finish 白色亮面处理

Dodge LED 4m x 2.5m









Light Grey Semi Gloss Finish 浅灰色半哑光处

Black Semi Gloss HPL Floor Finish 黑色半哑光处理地面 Illuminated LOGO CEILING 顶部灯箱天花

### **RACING CANOPY**

8m DIAMETER LIGHTING TRUSS

REVERSED FABRIC DOME 8米直径的天棚



# 

White Semi Gloss Finish 半哑光地面 Simulated Asphalt road Surface(仿真沥 青路面)

### **RACING LED**

(2) 3m x 1m CURVED LED Behind vehicles 弧形led墙

# **BACKSIDE OF LED**

(2) 3m x 1m CURVED BACKLIGHTED GRAPHICS LED墙背面发光海报

9m DIAMETER DISPLAY GLASS SURROUND WITH STAINLESS STEEL CAP 9米直径的展示台, 玻璃上有不锈钢边框 提供门

PROVIDE DOOR

OTTIMO SIMULATOR 80" LCD Screen 80寸led屏 Existing Tower to be Reworked 需要维修的现有 结构



# **TOWER LED**

(2) 10.2m x 1.6m LED Behind vehicles

# **LED STRIPS**

GREEN
10.2m x .2m
WHITE
53m x .2m
RED
25m x .2m

White Semi Gloss Finish

# **UNILUMIN 2.5MM**

| Resolution         | 192 x 192            |
|--------------------|----------------------|
| Weight per tile    | 12.1 kg/tile         |
| Weight per m2      | 52.52 kg/m2          |
| Module size - mm   | 480 x 480 x 88.24    |
| Module size - Inch | 18.90 x 18.90 x 3.47 |







EACH TILE IS 480mm X 480mm 6 X 18 = 2.880m X 8.64m

1 X 3 RATIO





# GAC FCA | 2015 Shanghai details

Black HPL

# Materials | Overall Stand



**Overall Stand Finishes** 

# GAC FCA | 2015 Shanghai details

# LOGOS AND LED







(1) DODGE 3m x .7m

(1) CHRYSLER 3m x .7m

GAC FCA (2) 4.5m x 1m



(2) JEEP 4.5m x 1 m



(1) FIAT 2.3m dia

###