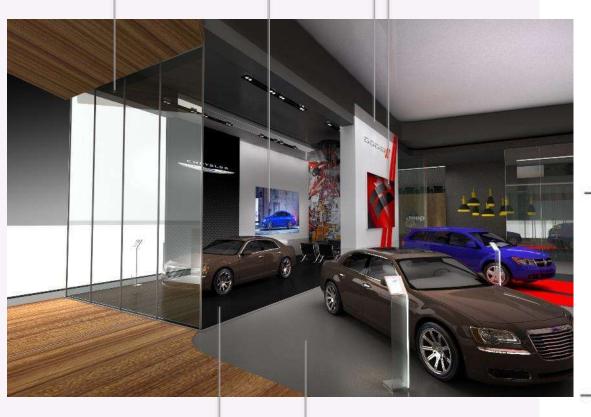

# View at Chrysler & Dodge Brands

Clear Glass 白玻璃 Chrysler LED 4 m x 2.5m

White Semi Gloss Finish 白色亮面处理

Dodge LED 4m x 2.5m

Light Grey Semi Gloss Finish 浅灰色半哑光处

Black Semi Gloss HPL Floor Finish 黑色半哑光处理地面 Illuminated LOGO CEILING 顶部灯箱天花

# **Chrysler LED**

4 m x 2.5m

# Dodge LED

4m x 2.5m