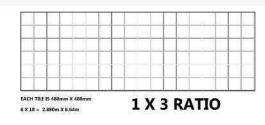

|
| Weight per m2      | 52.52 kg/m2          |
| Module size - mm   | 480 x 480 x 88.24    |
| Module size - Inch | 18.90 x 18.90 x 3.47 |







EACH TILE IS 480mm X 480mm 6 X 18 = 2.880m X 8.64m

1 X 3 RATIO





# GAC FCA | 2015 Shanghai details

Black HPL

# Materials | Overall Stand



**Overall Stand Finishes** 

# GAC FCA | 2015 Shanghai details

# LOGOS AND LED







(1) DODGE 3m x .7m

(1) CHRYSLER 3m x .7m

GAC FCA (2) 4.5m x 1m



(2) JEEP 4.5m x 1 m



(1) FIAT 2.3m dia

### **TOWER LED**

(2) 10.2m x 1.6m LED Behind vehicles

### LED STRIPS

GREEN 10.2m x .2m WHITE 53m x .2m RED 25m x .2m

# **Chrysler LED**

4 m x 2.5m

# **MAIN STAGE**

Large 4mm LED 40m x 5m

# Dodge LED

4m x 2.5m

## RACING LED

(2) 3m x 1m CURVED LED Behind vehicles

# **TECH AREA FROM PDO**



以上内容仅为本文档的试下载部分,为可阅读页数的一半内容。如要下载或阅读全文,请访问: <a href="https://d.book118.com/27807112307">https://d.book118.com/27807112307</a> 7006026