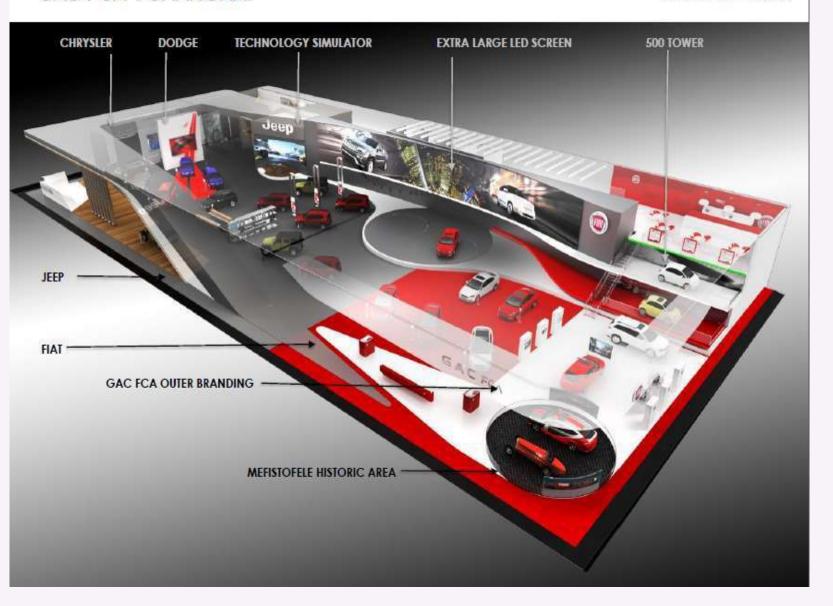

# LOGOS AND LED

(1) DODGE 3m x .7m

(1) CHRYSLER 3m x .7m

GAC FCA (2) 4.5m x 1m

(2) JEEP 4.5m x 1 m

(1) FIAT 2.3m dia

# **TOWER LED**

(2) 10.2m x 1.6m LED Behind vehicles

### **TOWER LED**

(2) 10.2m x 1.6m LED Behind vehicles

# **LED STRIPS**

GREEN
10.2m x .2m
WHITE
53m x .2m
RED
25m x .2m

White Semi Gloss Finish

### LED STRIPS

GREEN 10.2m x .2m WHITE 53m x .2m RED 25m x .2m

# **MAIN STAGE**

Large 4mm LED 40m x 5m