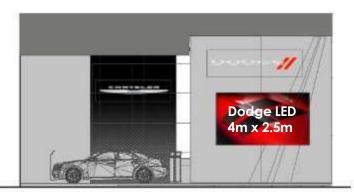

# View at Chrysler & Dodge Brands

Clear Glass 白玻璃 Chrysler LED 4 m x 2.5m

White Semi Gloss Finish 白色亮面处理

Dodge LED 4m x 2.5m

Light Grey Semi Gloss Finish 浅灰色半哑光处

Black Semi Gloss HPL Floor Finish 黑色半哑光处理地面 Illuminated LOGO CEILING 顶部灯箱天花

# Dodge LED

4m x 2.5m