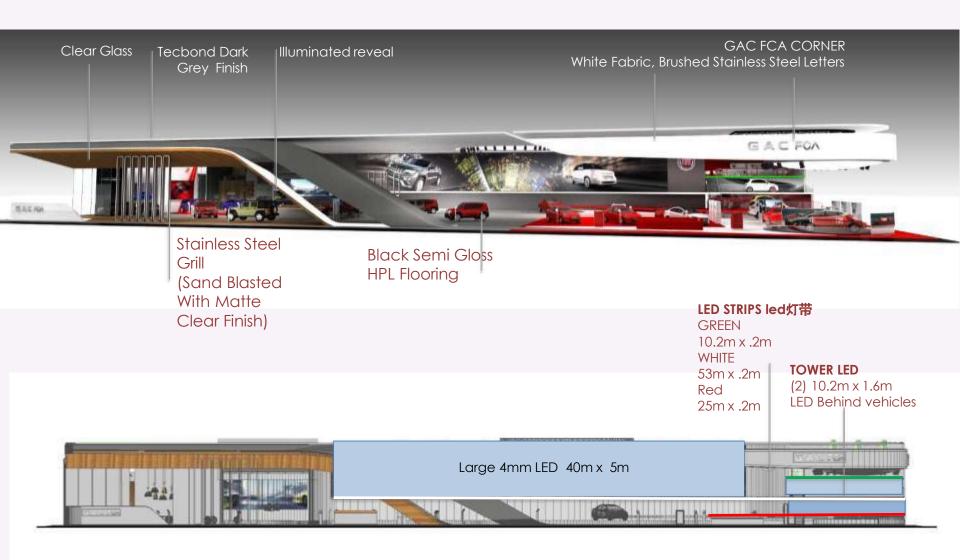

# GAC FCA | 2015 Shanghai details

Black HPL

# **TOWER LED**

(2) 10.2m x 1.6m LED Behind vehicles

### **TOWER LED**

(2) 10.2m x 1.6m LED Behind vehicles

# **LED STRIPS**

GREEN
10.2m x .2m
WHITE
53m x .2m
RED
25m x .2m

White Semi Gloss Finish

### LED STRIPS

GREEN 10.2m x .2m WHITE 53m x .2m RED 25m x .2m

# **MAIN STAGE**

Large 4mm LED 40m x 5m