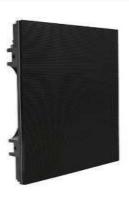

# **UNILUMIN 2.5MM**

| Resolution         | 192 x 192            |
|--------------------|----------------------|
| Weight per tile    | 12.1 kg/tile         |
| Weight per m2      | 52.52 kg/m2          |
| Module size - mm   | 480 x 480 x 88.24    |
| Module size - Inch | 18.90 x 18.90 x 3.47 |

EACH TILE IS 480mm X 480mm 6 X 18 = 2.880m X 8.64m

1 X 3 RATIO