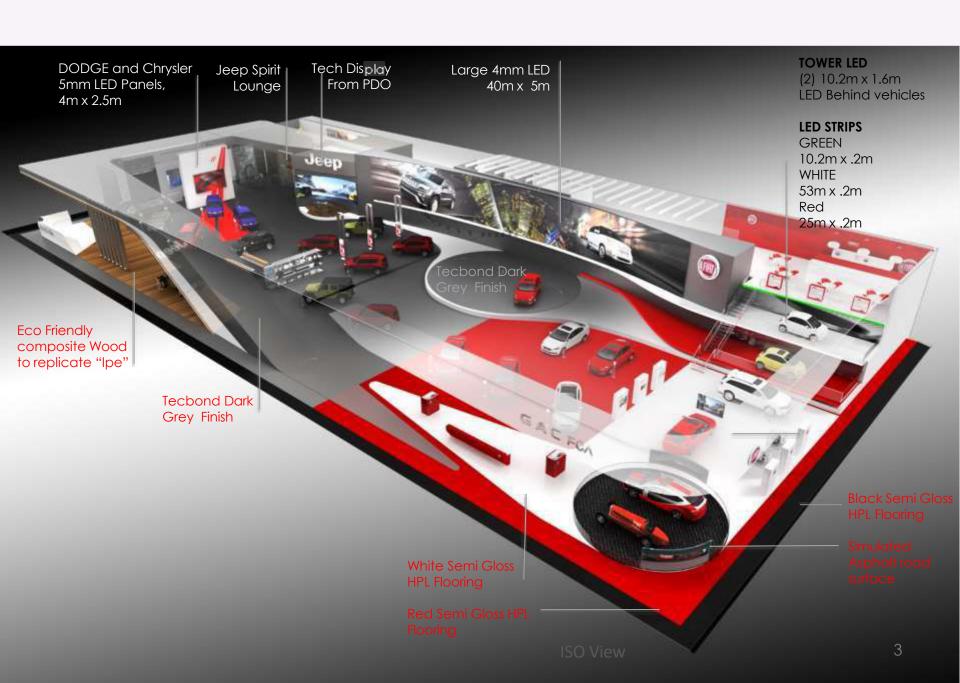

# **TOWER LED**

(2) 10.2m x 1.6m LED Behind vehicles

### **TOWER LED**

(2) 10.2m x 1.6m LED Behind vehicles

# **LED STRIPS**

GREEN
10.2m x .2m
WHITE
53m x .2m
RED
25m x .2m

White Semi Gloss Finish

### LED STRIPS

GREEN 10.2m x .2m WHITE 53m x .2m RED 25m x .2m

# **MAIN STAGE**

Large 4mm LED 40m x 5m